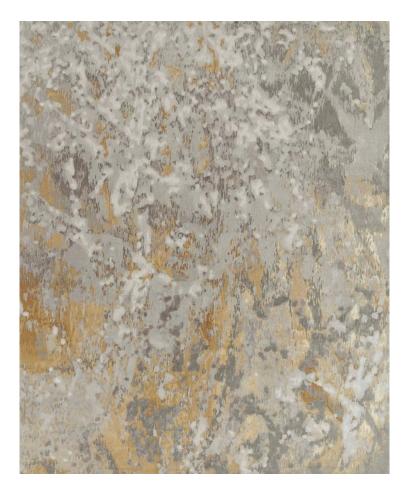

**DREAM - BRONZE** SIZE: 6' x 9', 8' x 10', 9' x 12', 10' x 14' **DETAIL:** Handknotted, 100% pure Chinese silk or Chinese silk with New Zealand wool option, in 100 knot, 4mm cut pile construction **CUSTOM COLOURS AND SIZES AVAILABLE** 