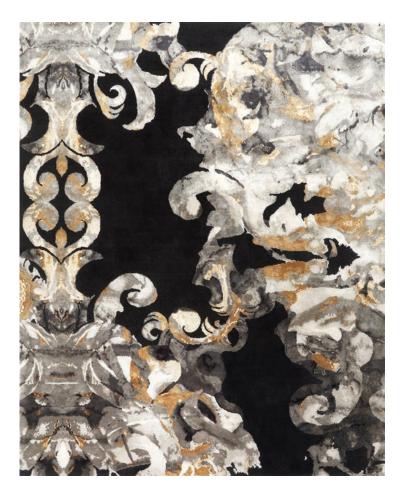

DREAM - BLACK SIZE: 6' × 9', 8' × 10', 9' × 12', 10' × 14' DETAIL: Handknotted, 100% pure Chinese silk or Chinese silk with Tibetan wool option, in 100 knot, 4mm cut pile construction CUSTOM COLOURS AND SIZES AVAILABLE