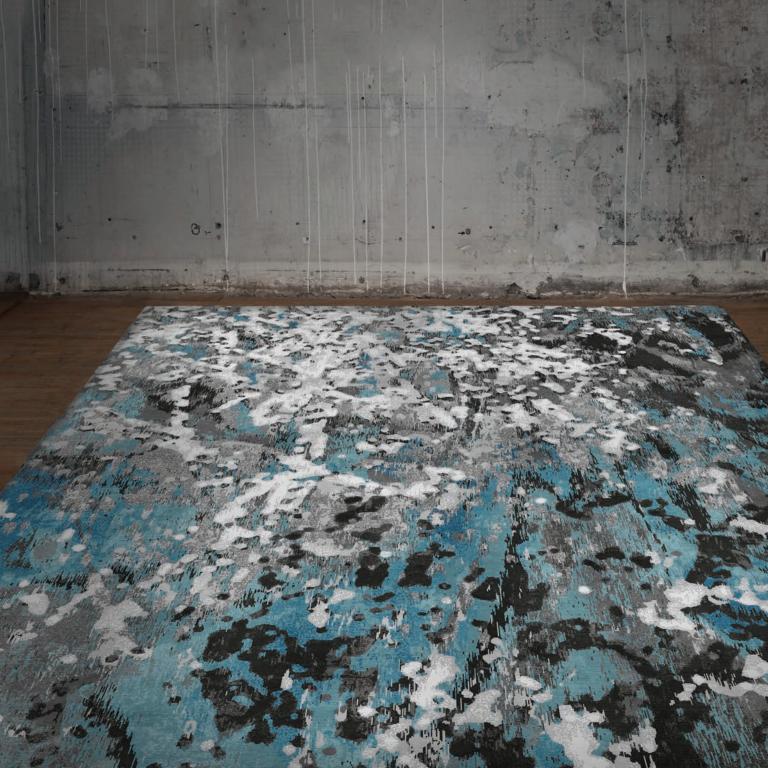

**DREAM - BLUE** SIZE: 8' x 10', 9' x 12', 10' x 14', 12' x 15' **DETAIL:** Handknotted, 100% pure Chinese silk or Chinese silk with New Zealand wool option, in 100 knot, 4mm cut pile construction **CUSTOM COLOURS AND SIZES AVAILABLE** 