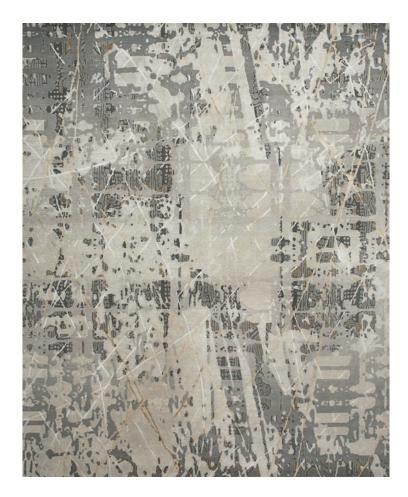

DREAM - SILVER SIZE: 6' × 9', 8' × 10', 9' × 12', 10' × 14' DETAIL: Handknotted, 100% pure Chinese silk or Chinese silk with Tibetan wool option, in 100 knot, 4mm cut pile construction CUSTOM COLOURS AND SIZES AVAILABLE