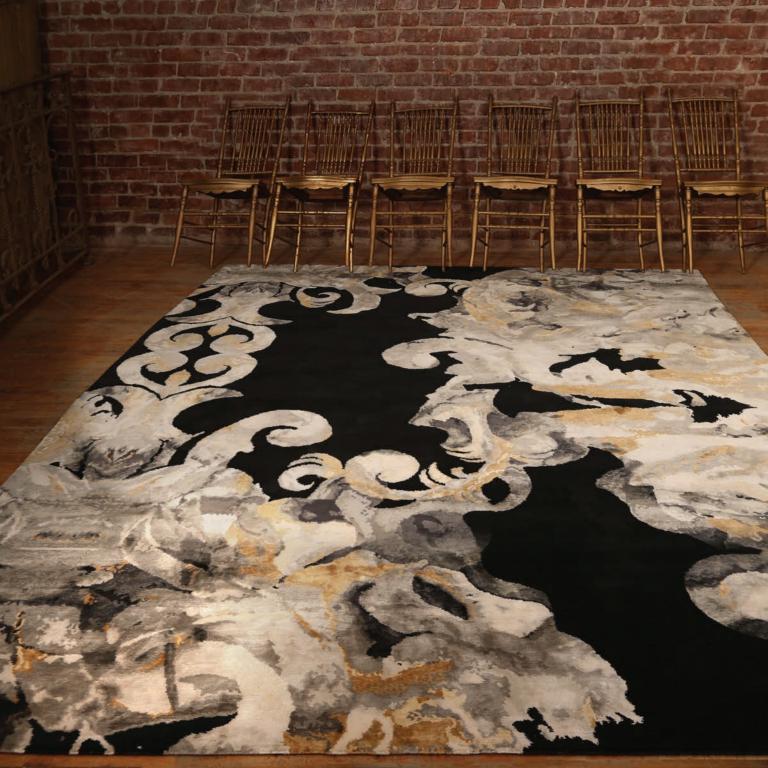

DREAM - BLACK SIZE: 6' × 9', 8' × 10', 9' × 12', 10' × 14' DETAIL: Handknotted, 100% pure Chinese silk or Chinese silk with Tibetan wool option, in 100 knot, 4mm cut pile construction CUSTOM COLOURS AND SIZES AVAILABLE