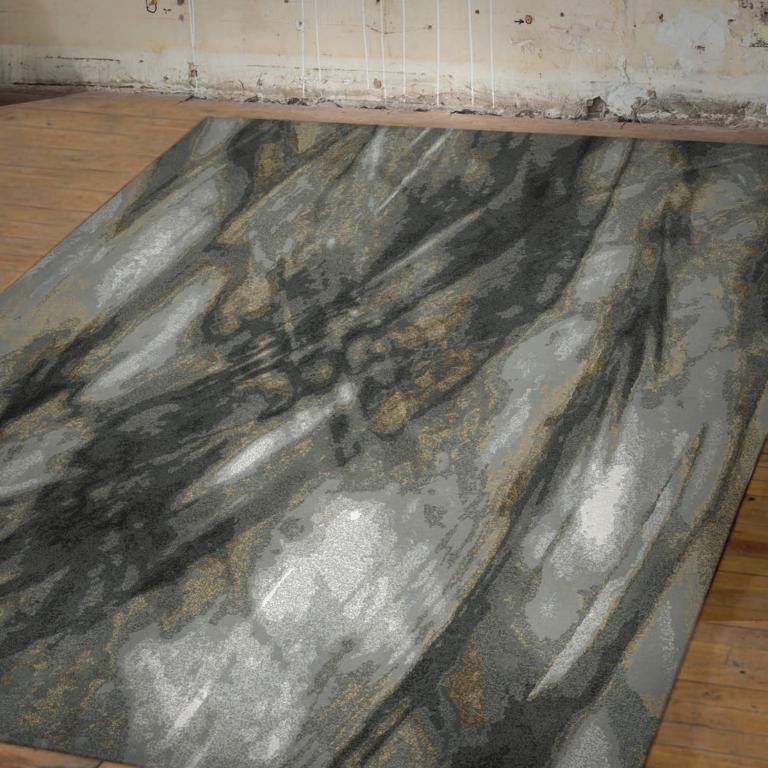

**DREAM - BRONZE** SIZE: 6' x 9', 8' x 10', 9' x 12', 10' x 14' **DETAIL:** Handknotted, 100% pure Chinese silk or Chinese silk with New Zealand wool option, in 100 knot, 4mm cut pile construction **CUSTOM COLOURS AND SIZES AVAILABLE** 