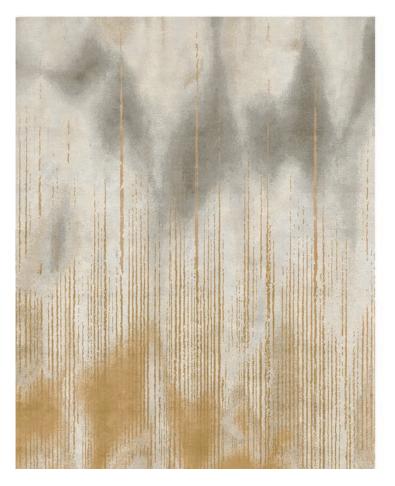

**DREAM - BRONZE** SIZE: 6' x 9', 8' x 10', 9' x 12', 10' x 14' **DETAIL:** Handknotted, 100% pure Chinese silk or Chinese silk with New Zealand wool option, in 100 knot, 4mm cut pile construction **CUSTOM COLOURS AND SIZES AVAILABLE** 