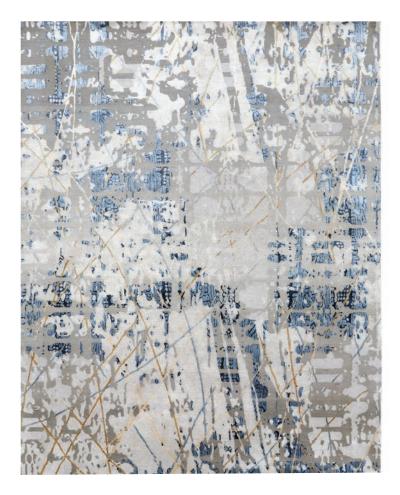

**DREAM - BLUE** SIZE: 8' x 10', 9' x 12', 10' x 14', 12' x 15' **DETAIL:** Handknotted, 100% pure Chinese silk or Chinese silk with New Zealand wool option, in 100 knot, 4mm cut pile construction **CUSTOM COLOURS AND SIZES AVAILABLE** 