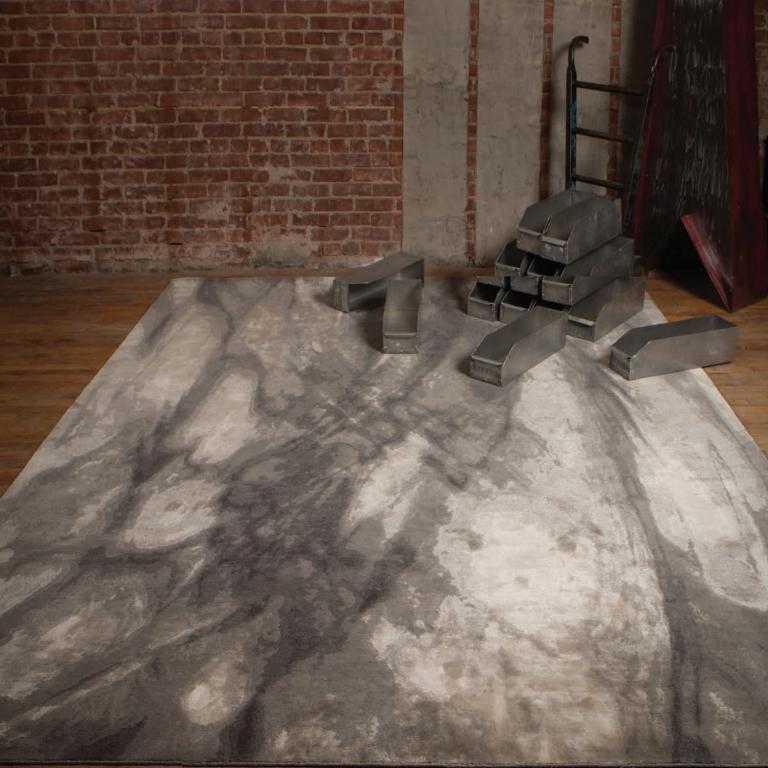

DREAM - SILVER SIZE: 6' × 9', 8' × 10', 9' × 12', 10' × 14' DETAIL: Handknotted, 100% pure Chinese silk or Chinese silk with Tibetan wool option, in 100 knot, 4mm cut pile construction CUSTOM COLOURS AND SIZES AVAILABLE