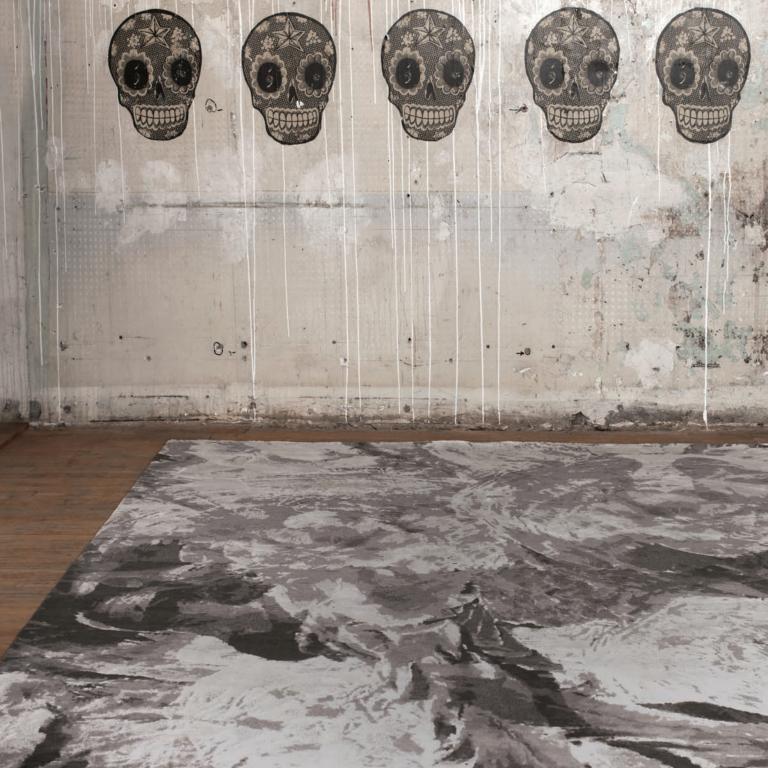

DREAM - BLACK SIZE: 6' × 9', 8' × 10', 9' × 12', 10' × 14' DETAIL: Handknotted, 100% pure Chinese silk or Chinese silk with Tibetan wool option, in 100 knot, 4mm cut pile construction CUSTOM COLOURS AND SIZES AVAILABLE