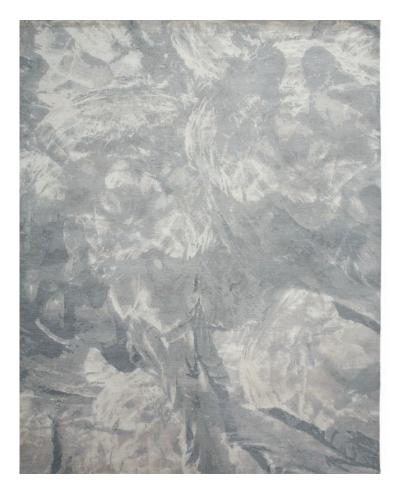

DREAM - SILVER SIZE: 6' × 9', 8' × 10', 9' × 12', 10' × 14' DETAIL: Handknotted, 100% pure Chinese silk or Chinese silk with Tibetan wool option, in 100 knot, 4mm cut pile construction CUSTOM COLOURS AND SIZES AVAILABLE