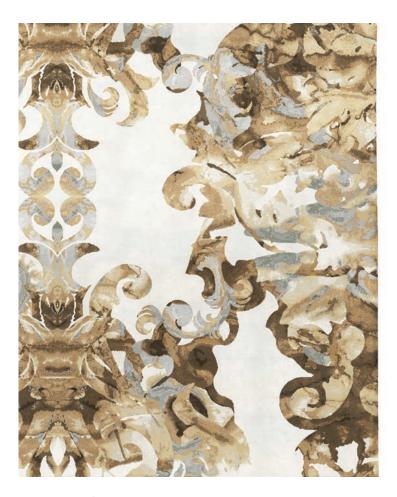

**DREAM - BRONZE** SIZE: 6' x 9', 8' x 10', 9' x 12', 10' x 14' **DETAIL:** Handknotted, 100% pure Chinese silk or Chinese silk with New Zealand wool option, in 100 knot, 4mm cut pile construction **CUSTOM COLOURS AND SIZES AVAILABLE** 