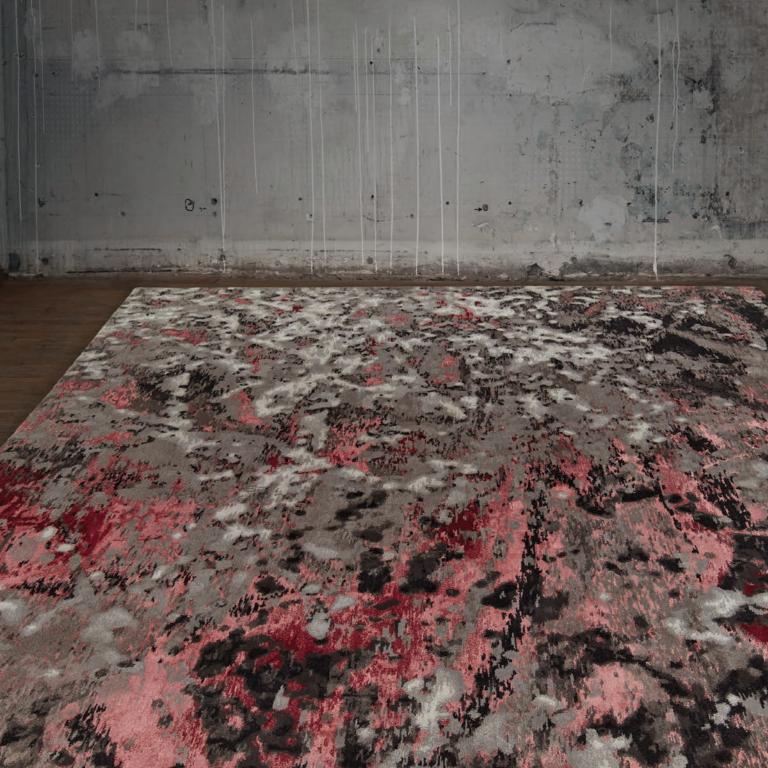

DRIFT - RASPBERRY SIZE: 8' × 10', 9' × 12', 10' × 14', 12' × 15' DETAIL: Handknotted, fine Tibetan wool with pure Chinese silk, in 100 knot, 4mm cut pile construction CUSTOM COLOURS AND SIZES AVAILABLE