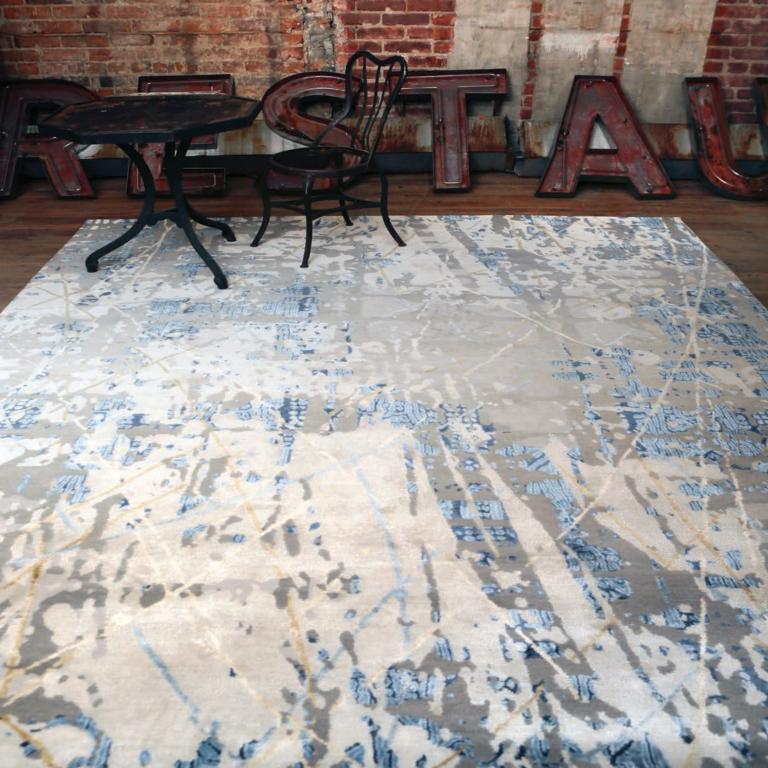

**DREAM - BLUE** SIZE: 8' x 10', 9' x 12', 10' x 14', 12' x 15' **DETAIL:** Handknotted, 100% pure Chinese silk or Chinese silk with New Zealand wool option, in 100 knot, 4mm cut pile construction **CUSTOM COLOURS AND SIZES AVAILABLE** 