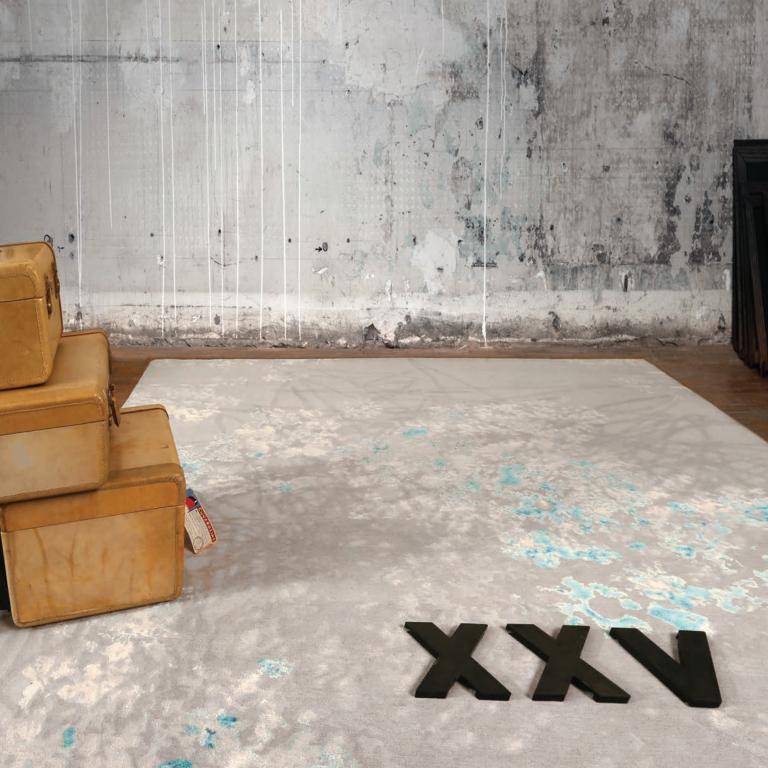

**DREAM - BLUE** SIZE: 8' x 10', 9' x 12', 10' x 14', 12' x 15' **DETAIL:** Handknotted, 100% pure Chinese silk or Chinese silk with New Zealand wool option, in 100 knot, 4mm cut pile construction **CUSTOM COLOURS AND SIZES AVAILABLE** 

**DREAM - VIBRANT** SIZE: 8' x 10', 9' x 12', 10' x 14', 12' x 15' **DETAIL:** Handknotted, 100% pure Chinese silk or Chinese silk with New Zealand wool option, in 100 knot, 4mm cut pile construction **CUSTOM COLOURS AND SIZES AVAILABLE** 