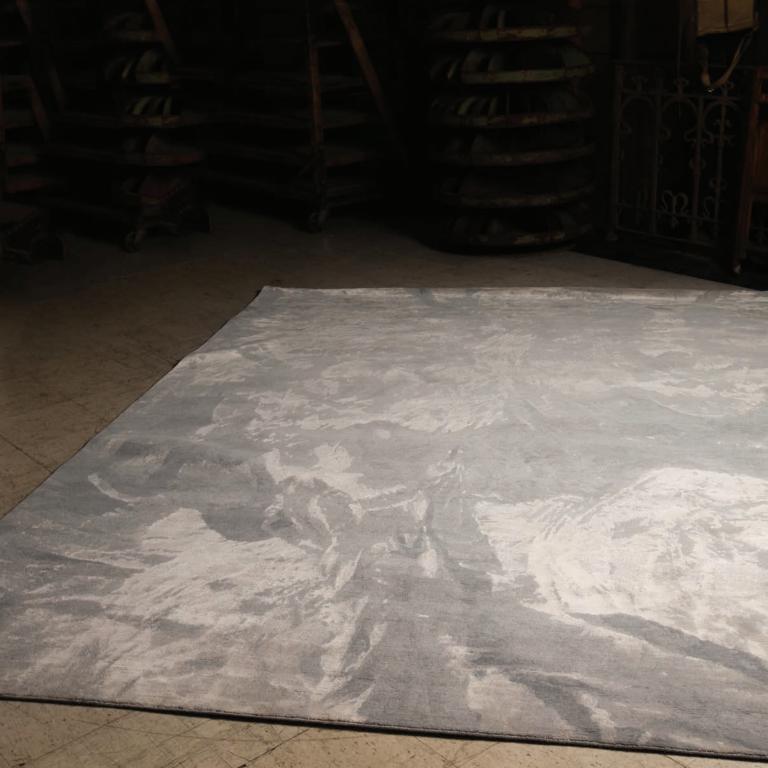

DREAM - SILVER SIZE: 6' × 9', 8' × 10', 9' × 12', 10' × 14' DETAIL: Handknotted, 100% pure Chinese silk or Chinese silk with Tibetan wool option, in 100 knot, 4mm cut pile construction CUSTOM COLOURS AND SIZES AVAILABLE