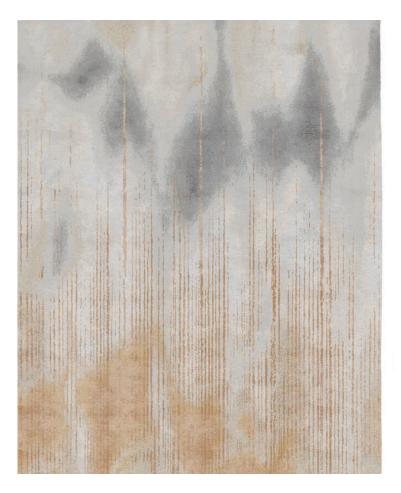

DREAM - SILVER SIZE: 6' × 9', 8' × 10', 9' × 12', 10' × 14' DETAIL: Handknotted, 100% pure Chinese silk or Chinese silk with Tibetan wool option, in 100 knot, 4mm cut pile construction CUSTOM COLOURS AND SIZES AVAILABLE