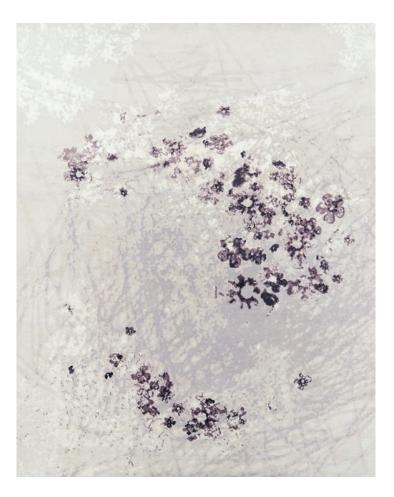

**DREAM - BRONZE** SIZE: 6' x 9', 8' x 10', 9' x 12', 10' x 14' **DETAIL:** Handknotted, 100% pure Chinese silk or Chinese silk with New Zealand wool option, in 100 knot, 4mm cut pile construction **CUSTOM COLOURS AND SIZES AVAILABLE** 