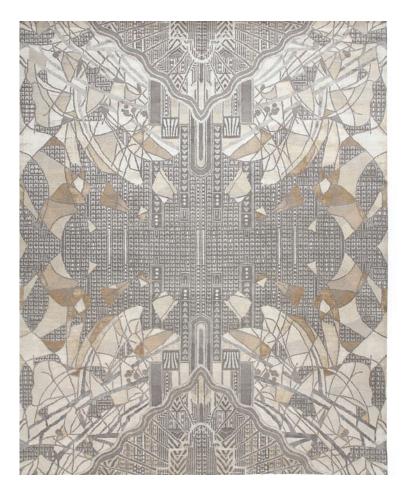

ool option, in 100 knot, 4mm cut pile construction CUSTOM COLOURS AND SIZES AVAILABLE





DREAM - BLACK SIZE: 6' × 9', 8' × 10', 9' × 12', 10' × 14' DETAIL: Handknotted, 100% pure Chinese silk or Chinese silk with Tibetan wool option, in 100 knot, 4mm cut pile construction CUSTOM COLOURS AND SIZES AVAILABLE





**DREAM - BLUE** SIZE: 8' x 10', 9' x 12', 10' x 14', 12' x 15' **DETAIL:** Handknotted, 100% pure Chinese silk or Chinese silk with New Zealand wool option, in 100 knot, 4mm cut pile construction **CUSTOM COLOURS AND SIZES AVAILABLE** 





**DREAM - VIBRANT** SIZE: 8' x 10', 9' x 12', 10' x 14', 12' x 15' **DETAIL:** Handknotted, 100% pure Chinese silk or Chinese silk with New Zealand wool option, in 100 knot, 4mm cut pile construction **CUSTOM COLOURS AND SIZES AVAILABLE** 





## METROPOLIS





#### **ORCHESTRA - DARK**





# **ORCHESTRA - LIGHT**













#### EMPIRE





# TWIGGY





















DRIFT - AQUA SIZE: 8' × 10', 9' × 12', 10' × 14', 12' × 15' DETAIL: Handknotted, fine Tibetan wool with pure Chinese silk, in 100 knot, 4mm cut pile construction CUSTOM COLOURS AND SIZES AVAILABLE





DRIFT - RASPBERRY SIZE: 8' × 10', 9' × 12', 10' × 14', 12' × 15' DETAIL: Handknotted, fine Tibetan wool with pure Chinese silk, in 100 knot, 4mm cut pile construction CUSTOM COLOURS AND SIZES AVAILABLE





**DRIFT - WHEAT** SIZE: 8' × 10', 9' × 12', 10' × 14', 12' × 15' **DETAIL:** Handknotted, fine Tibetan wool with pure Chinese silk, in 100 knot, 4mm cut pile construction **CUSTOM COLOURS AND SIZES AVAILABLE** 





**FROZEN BLOOM - SOLEIL** SIZE: 8' × 10