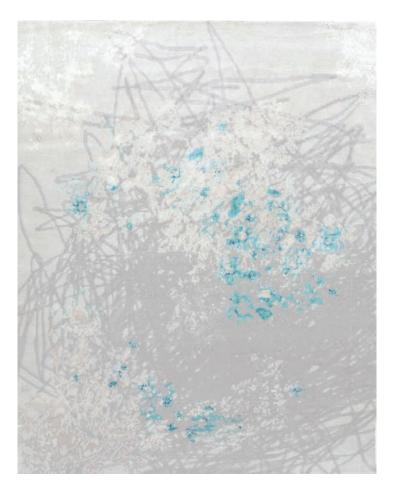

**DREAM - BLUE** SIZE: 8' x 10', 9' x 12', 10' x 14', 12' x 15' **DETAIL:** Handknotted, 100% pure Chinese silk or Chinese silk with New Zealand wool option, in 100 knot, 4mm cut pile construction **CUSTOM COLOURS AND SIZES AVAILABLE** 