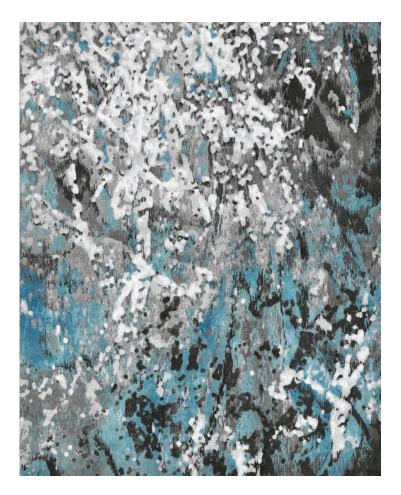

**DREAM - BLUE** SIZE: 8' x 10', 9' x 12', 10' x 14', 12' x 15' **DETAIL:** Handknotted, 100% pure Chinese silk or Chinese silk with New Zealand wool option, in 100 knot, 4mm cut pile construction **CUSTOM COLOURS AND SIZES AVAILABLE** 