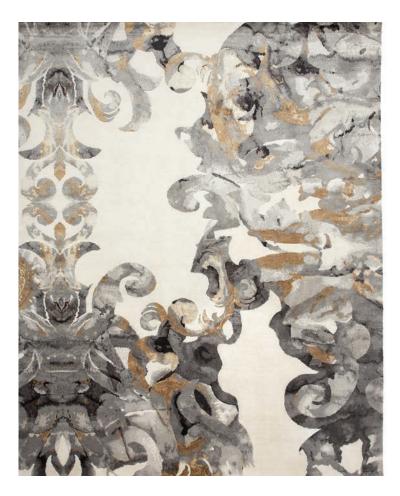

And it was exactly those magnificent trends from the Roaring Twenties and the 1930s that sparked the creation of Creative Matters' 25th Anniversary Collection. The latest line of luxurious fair trade rug designs captures the essence of the era with the "silver and golden hues yet intricate patterning" that is reminiscent of F. Scott Fitzgerald's "The Great Gatsby."

**DREAM - GOLD & SILVER** SIZE: 6' × 9', 8' × 10', 9' × 12', 10' × 14' **DETAIL:** Handknotted, 100% pure Chinese silk or Chinese silk with New Zealand wool option, in 100 knot, 4mm cut pile construction **CUSTOM COLOURS AND SIZES AVAILABLE** 

**DREAM - BRONZE** SIZE: 6' x 9', 8' x 10', 9' x 12', 10' x 14' **DETAIL:** Handknotted, 100% pure Chinese silk or Chinese silk with New Zealand wool option, in 100 knot, 4mm cut pile construction **CUSTOM COLOURS AND SIZES AVAILABLE** 

DREAM - SILVER SIZE: 6' × 9', 8' × 10', 9' × 12', 10' × 14' DETAIL: Handknotted, 100% pure Chinese silk or Chinese silk with Tibetan wool option, in 100 knot, 4mm cut pile construction CUSTOM COLOURS AND SIZES AVAILABLE

DREAM - BLACK SIZE: 6' × 9', 8' × 10', 9' × 12', 10' × 14' DETAIL: Handknotted, 100% pure Chinese silk or Chinese silk with Tibetan wool option, in 100 knot, 4mm cut pile construction CUSTOM COLOURS AND SIZES AVAILABLE