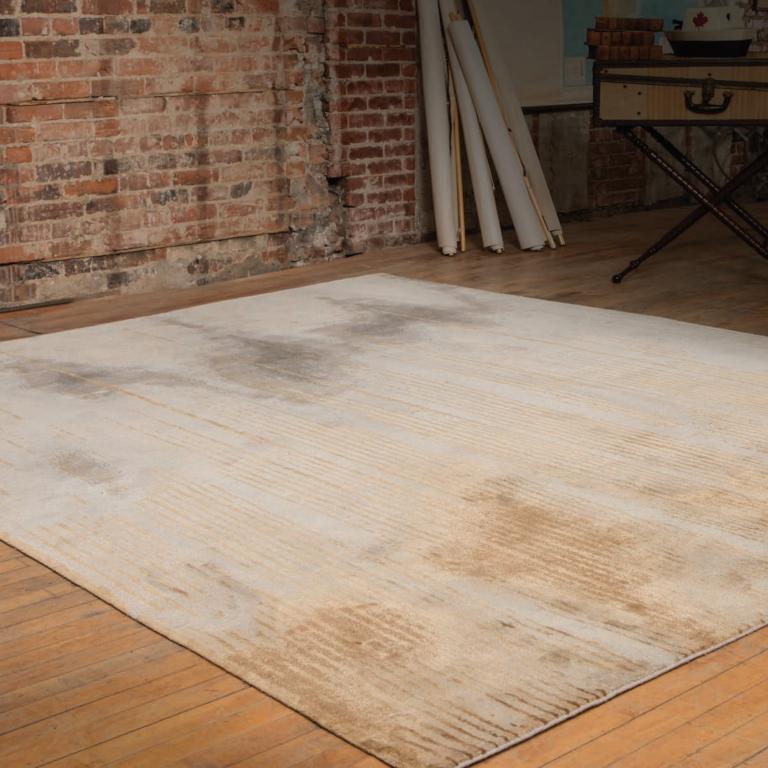

DREAM - SILVER SIZE: 6' × 9', 8' × 10', 9' × 12', 10' × 14' DETAIL: Handknotted, 100% pure Chinese silk or Chinese silk with Tibetan wool option, in 100 knot, 4mm cut pile construction CUSTOM COLOURS AND SIZES AVAILABLE