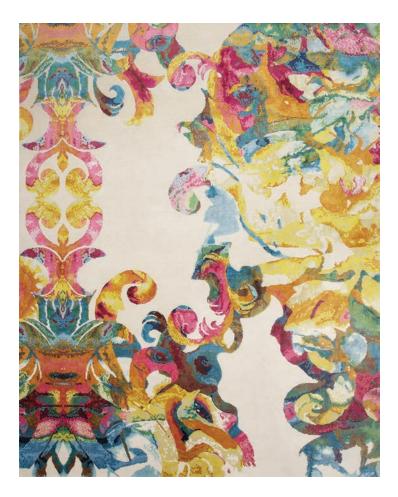

**DREAM - VIBRANT** SIZE: 8' x 10', 9' x 12', 10' x 14', 12' x 15' **DETAIL:** Handknotted, 100% pure Chinese silk or Chinese silk with New Zealand wool option, in 100 knot, 4mm cut pile construction **CUSTOM COLOURS AND SIZES AVAILABLE** 