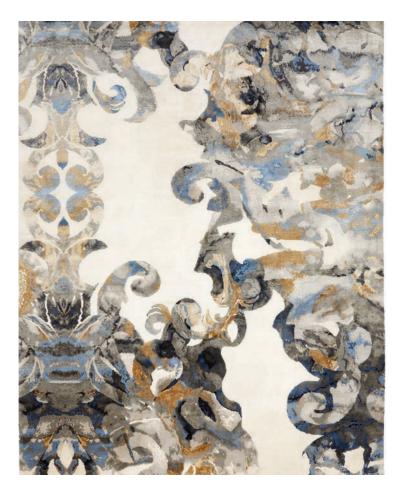

**DREAM - BLUE** SIZE: 8' x 10', 9' x 12', 10' x 14', 12' x 15' **DETAIL:** Handknotted, 100% pure Chinese silk or Chinese silk with New Zealand wool option, in 100 knot, 4mm cut pile construction **CUSTOM COLOURS AND SIZES AVAILABLE** 