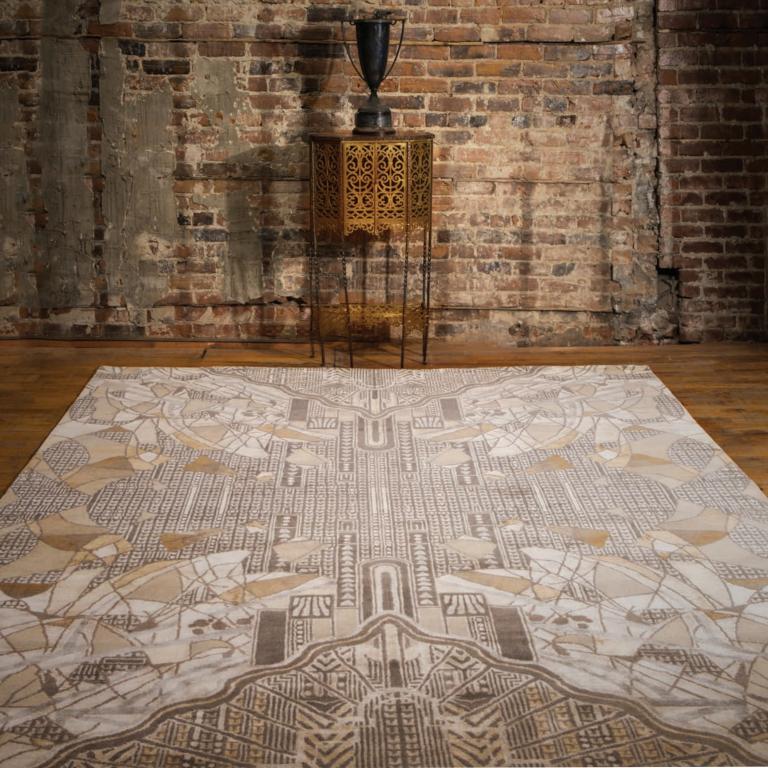

0 knot, 4mm cut pile construction CUSTOM COLOURS AND SIZES AVAILABLE





DREAM - BLACK SIZE: 6' × 9', 8' × 10', 9' × 12', 10' × 14' DETAIL: Handknotted, 100% pure Chinese silk or Chinese silk with Tibetan wool option, in 100 knot, 4mm cut pile construction CUSTOM COLOURS AND SIZES AVAILABLE





**DREAM - BLUE** SIZE: 8' x 10', 9' x 12', 10' x 14', 12' x 15' **DETAIL:** Handknotted, 100% pure Chinese silk or Chinese silk with New Zealand wool option, in 100 knot, 4mm cut pile construction **CUSTOM COLOURS AND SIZES AVAILABLE** 





**DREAM - VIBRANT** SIZE: 8' x 10', 9' x 12', 10' x 14', 12' x 15' **DETAIL:** Handknotted, 100% pure Chinese silk or Chinese silk with New Zealand wool option, in 100 knot, 4mm cut pile construction **CUSTOM COLOURS AND SIZES AVAILABLE** 





## METROPOLIS





#### **ORCHESTRA - DARK**





# **ORCHESTRA - LIGHT**













#### EMPIRE





# TWIGGY





















DRIFT - AQUA SIZE: 8' × 10', 9' × 12', 10' × 14', 12' × 15' DETAIL: Handknotted, fine Tibetan wool with pure Chinese silk, in 100 knot, 4mm cut pile construction CUSTOM COLOURS AND SIZES AVAILABLE





DRIFT - RASPBERRY SIZE: 8' × 10', 9' × 12', 10' × 14', 12' × 15' DETAIL: Handknotted, fine Tibetan wool with pure Chinese silk, in 100 knot, 4mm cut pile construction CUSTOM COLOURS AND SIZES AVAILABLE





**DRIFT - WHEAT** SIZE: 8' × 10', 9' × 12', 10' × 14', 12' × 15' **DETAIL:** Handknotted, fine Tibetan wool with pure Chinese silk, in 100 knot, 4mm cut pile construction **CUSTOM COLOURS AND SIZES AVAILABLE** 





**FROZEN BLOOM - SOLEIL** SIZE: 8' × 10', 9' × 12', 10'