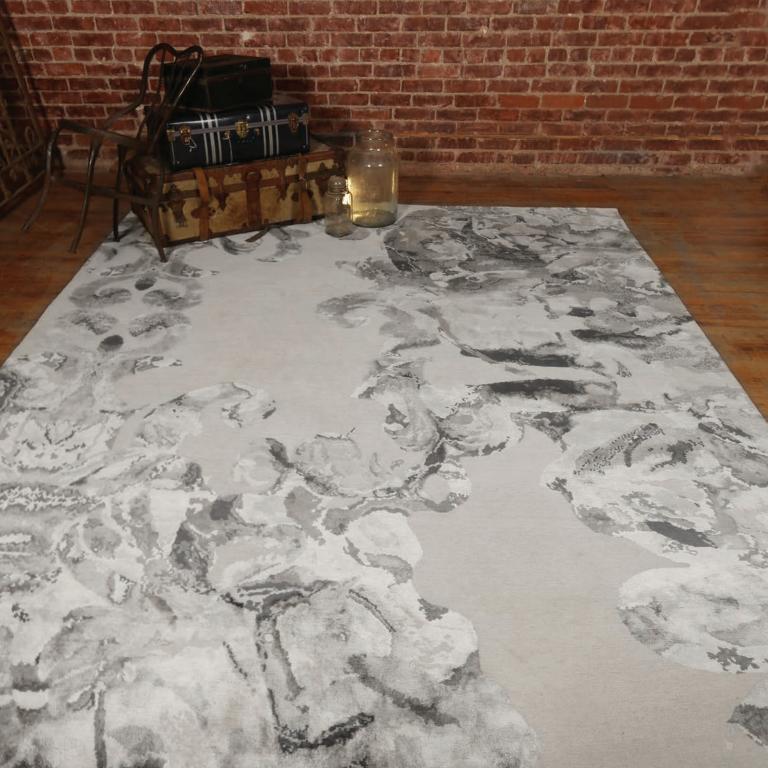

DREAM - SILVER SIZE: 6' × 9', 8' × 10', 9' × 12', 10' × 14' DETAIL: Handknotted, 100% pure Chinese silk or Chinese silk with Tibetan wool option, in 100 knot, 4mm cut pile construction CUSTOM COLOURS AND SIZES AVAILABLE