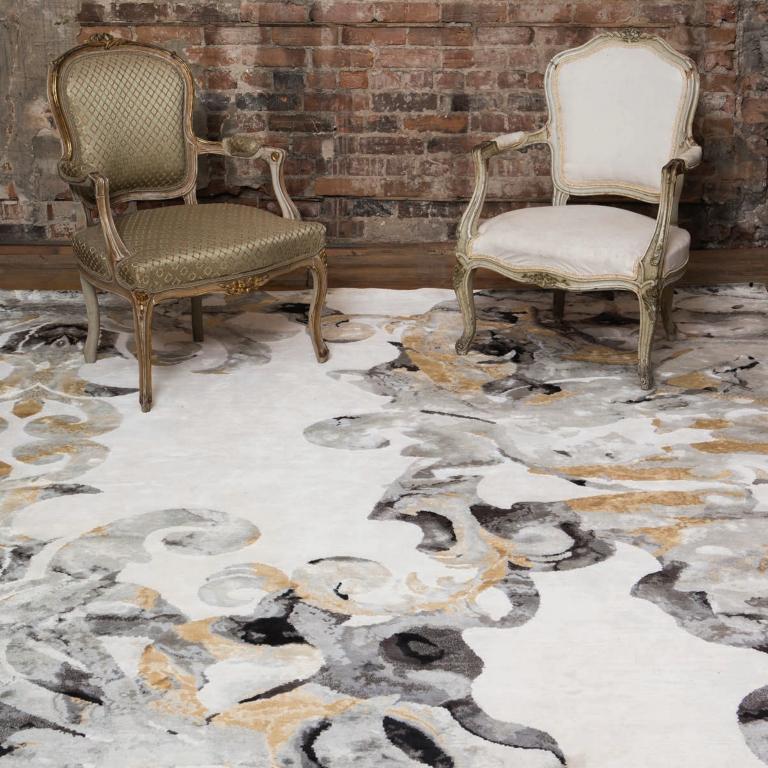

And it was exactly those magnificent trends from the Roaring Twenties and the 1930s that sparked the creation of Creative Matters' 25th Anniversary Collection. The latest line of luxurious fair trade rug designs captures the essence of the era with the "silver and golden hues yet intricate patterning" that is reminiscent of F. Scott Fitzgerald's "The Great Gatsby."

**DREAM - GOLD & SILVER** SIZE: 6' × 9', 8' × 10', 9' × 12', 10' × 14' **DETAIL:** Handknotted, 100% pure Chinese silk or Chinese silk with New Zealand wool option, in 100 knot, 4mm cut pile construction **CUSTOM COLOURS AND SIZES AVAILABLE** 

**DREAM - BRONZE** SIZE: 6' x 9', 8' x 10', 9' x 12', 10' x 14' **DETAIL:** Handknotted, 100% pure Chinese silk or Chinese silk with New Zealand wool option, in 100 knot, 4mm cut pile construction **CUSTOM COLOURS AND SIZES AVAILABLE** 

DREAM - SILVER SIZE: 6' × 9', 8' × 10', 9' × 12', 10' × 14' DETAIL: Handknotted, 100% pure Chinese silk or Chinese silk with Tibetan wool option, in 100 knot, 4mm cut pile construction CUSTOM COLOURS AND SIZES AVAILABLE

DREAM - BLACK SIZE: 6' × 9', 8' × 10', 9' × 12', 10' × 14' DETAIL: Handknotted, 100% pure Chinese silk or Chinese silk with Tibetan wool option, in 100 knot, 4mm cut pile construction CUSTOM COLOURS AND SIZES AVAILABLE