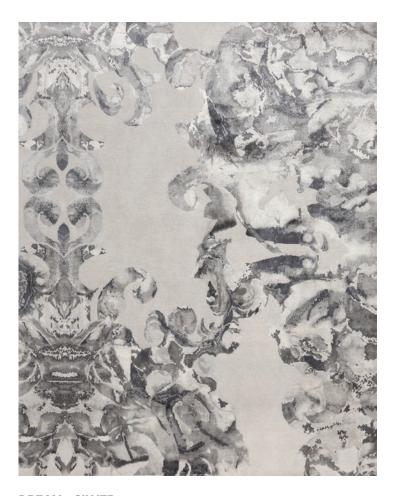

DREAM - SILVER SIZE: 6' × 9', 8' × 10', 9' × 12', 10' × 14' DETAIL: Handknotted, 100% pure Chinese silk or Chinese silk with Tibetan wool option, in 100 knot, 4mm cut pile construction CUSTOM COLOURS AND SIZES AVAILABLE