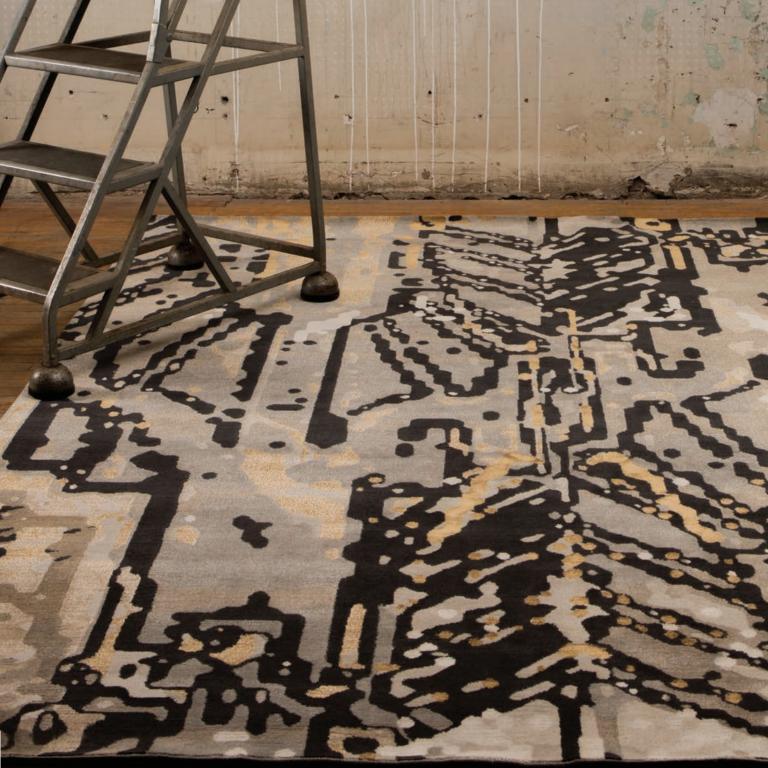

CK SIZE: 6' × 9', 8' × 10', 9' × 12', 10' × 14' DETAIL: Handknotted, 100% pure Chinese silk or Chinese silk with Tibetan wool option, in 100 knot, 4mm cut pile construction CUSTOM COLOURS AND SIZES AVAILABLE





**DREAM - BLUE** SIZE: 8' x 10', 9' x 12', 10' x 14', 12' x 15' **DETAIL:** Handknotted, 100% pure Chinese silk or Chinese silk with New Zealand wool option, in 100 knot, 4mm cut pile construction **CUSTOM COLOURS AND SIZES AVAILABLE** 





**DREAM - VIBRANT** SIZE: 8' x 10', 9' x 12', 10' x 14', 12' x 15' **DETAIL:** Handknotted, 100% pure Chinese silk or Chinese silk with New Zealand wool option, in 100 knot, 4mm cut pile construction **CUSTOM COLOURS AND SIZES AVAILABLE** 





## METROPOLIS





#### **ORCHESTRA - DARK**





# **ORCHESTRA - LIGHT**













#### EMPIRE





# TWIGGY





















DRIFT - AQUA SIZE: 8' × 10', 9' × 12', 10' × 14', 12' × 15' DETAIL: Handknotted, fine Tibetan wool with pure Chinese silk, in 100 knot, 4mm cut pile construction CUSTOM COLOURS AND SIZES AVAILABLE





DRIFT - RASPBERRY SIZE: 8' × 10', 9' × 12', 10' × 14', 12' × 15' DETAIL: Handknotted, fine Tibetan wool with pure Chinese silk, in 100 knot, 4mm cut pile construction CUSTOM COLOURS AND SIZES AVAILABLE





**DRIFT - WHEAT** SIZE: 8' × 10', 9' × 12', 10' × 14', 12' × 15' **DETAIL:** Handknotted, fine Tibetan wool with pure Chinese silk, in 100 knot, 4mm cut pile construction **CUSTOM COLOURS AND SIZES AVAILABLE** 





**FROZEN BLOOM - SOLEIL** SIZE: 8' × 10', 9' × 12', 10' × 14', 12' × 15' DETAIL: Handknotted, fine Tibetan wool with pure Chinese silk, in 10