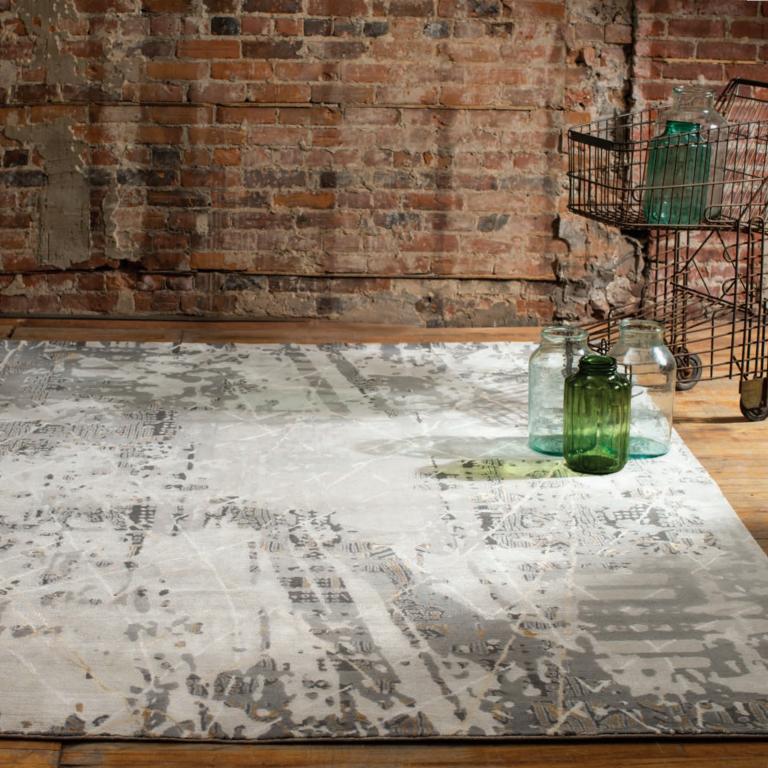

DREAM - SILVER SIZE: 6' × 9', 8' × 10', 9' × 12', 10' × 14' DETAIL: Handknotted, 100% pure Chinese silk or Chinese silk with Tibetan wool option, in 100 knot, 4mm cut pile construction CUSTOM COLOURS AND SIZES AVAILABLE