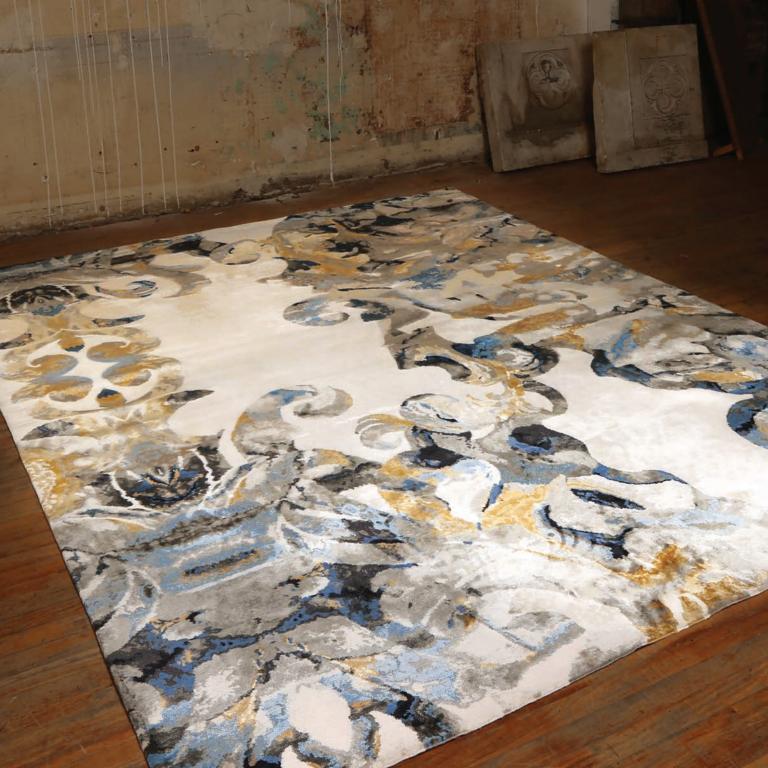

**DREAM - BLUE** SIZE: 8' x 10', 9' x 12', 10' x 14', 12' x 15' **DETAIL:** Handknotted, 100% pure Chinese silk or Chinese silk with New Zealand wool option, in 100 knot, 4mm cut pile construction **CUSTOM COLOURS AND SIZES AVAILABLE** 