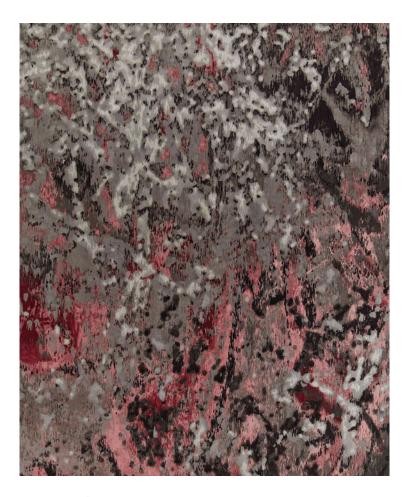

DRIFT - RASPBERRY SIZE: 8' × 10', 9' × 12', 10' × 14', 12' × 15' DETAIL: Handknotted, fine Tibetan wool with pure Chinese silk, in 100 knot, 4mm cut pile construction CUSTOM COLOURS AND SIZES AVAILABLE