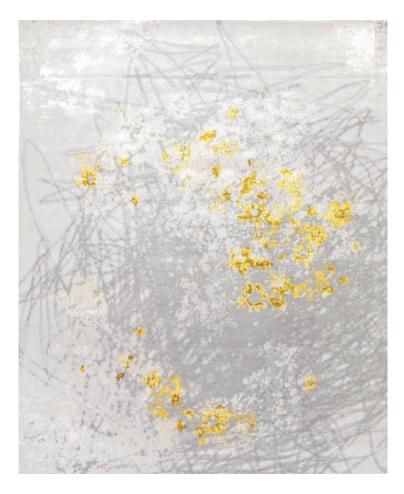

**DREAM - VIBRANT** SIZE: 8' x 10', 9' x 12', 10' x 14', 12' x 15' **DETAIL:** Handknotted, 100% pure Chinese silk or Chinese silk with New Zealand wool option, in 100 knot, 4mm cut pile construction **CUSTOM COLOURS AND SIZES AVAILABLE** 