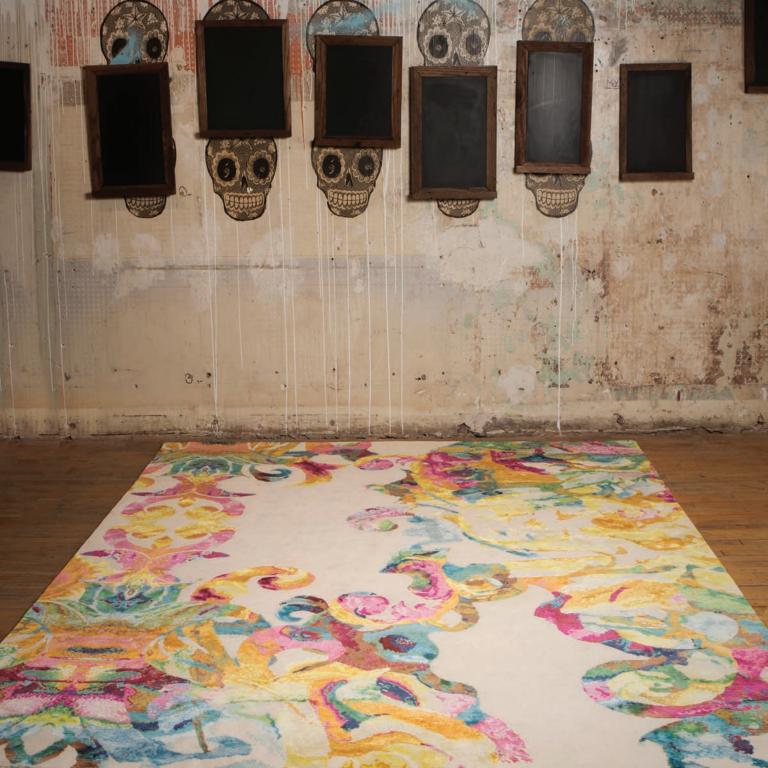

**DREAM - VIBRANT** SIZE: 8' x 10', 9' x 12', 10' x 14', 12' x 15' **DETAIL:** Handknotted, 100% pure Chinese silk or Chinese silk with New Zealand wool option, in 100 knot, 4mm cut pile construction **CUSTOM COLOURS AND SIZES AVAILABLE** 