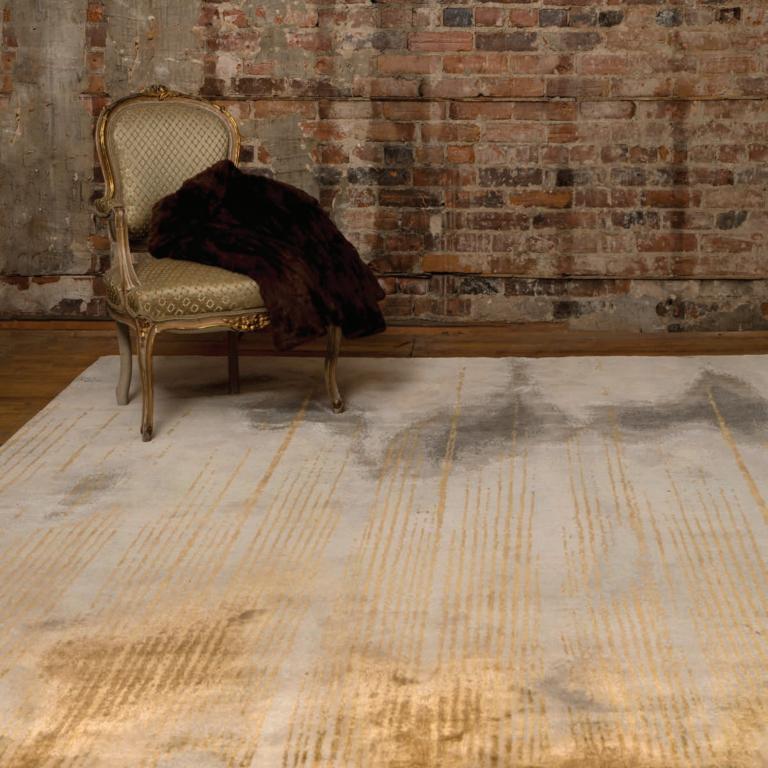

**DREAM - BRONZE** SIZE: 6' x 9', 8' x 10', 9' x 12', 10' x 14' **DETAIL:** Handknotted, 100% pure Chinese silk or Chinese silk with New Zealand wool option, in 100 knot, 4mm cut pile construction **CUSTOM COLOURS AND SIZES AVAILABLE** 