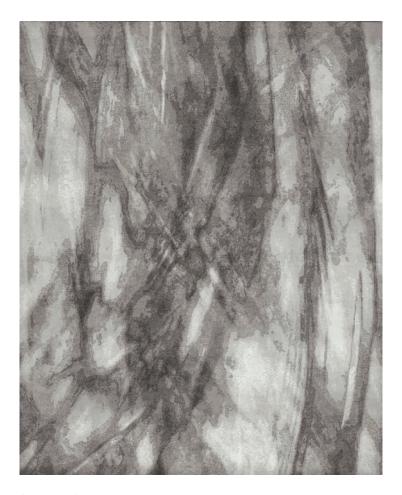

DREAM - SILVER SIZE: 6' × 9', 8' × 10', 9' × 12', 10' × 14' DETAIL: Handknotted, 100% pure Chinese silk or Chinese silk with Tibetan wool option, in 100 knot, 4mm cut pile construction CUSTOM COLOURS AND SIZES AVAILABLE