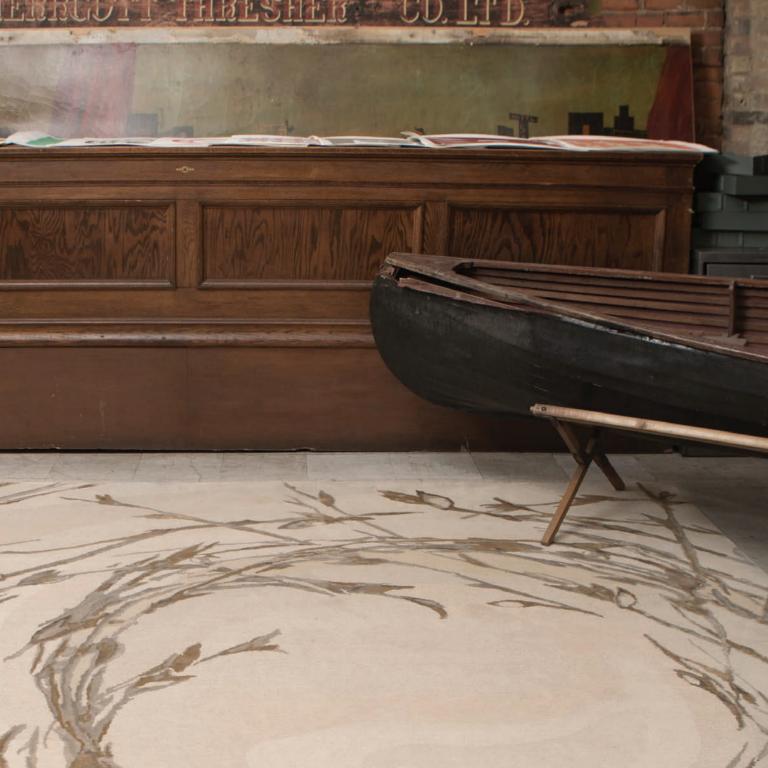

# TWIGGY

DRIFT - AQUA SIZE: 8' × 10', 9' × 12', 10' × 14', 12' × 15' DETAIL: Handknotted, fine Tibetan wool with pure Chinese silk, in 100 knot, 4mm cut pile construction CUSTOM COLOURS AND SIZES AVAILABLE