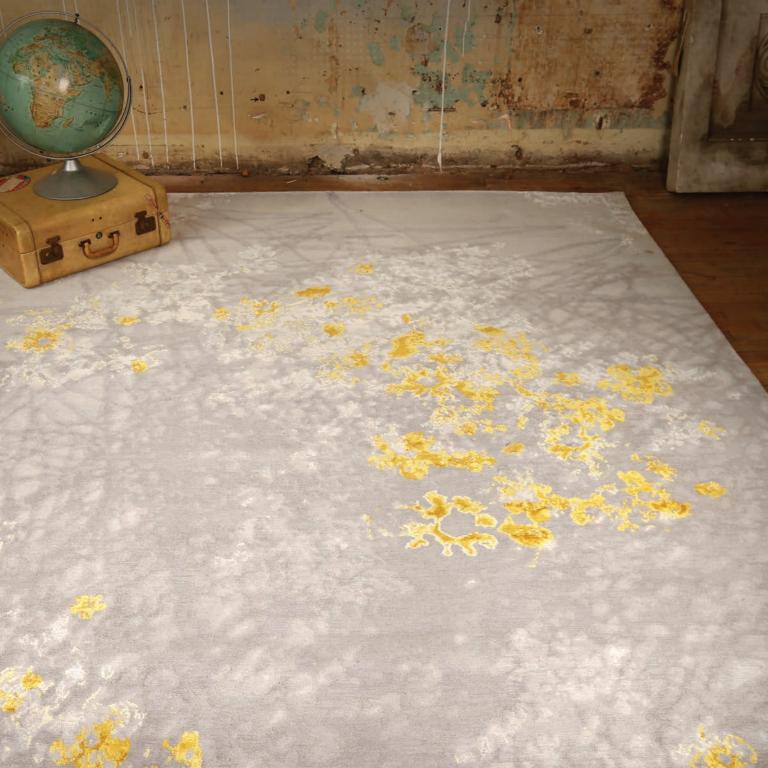

**DREAM - VIBRANT** SIZE: 8' x 10', 9' x 12', 10' x 14', 12' x 15' **DETAIL:** Handknotted, 100% pure Chinese silk or Chinese silk with New Zealand wool option, in 100 knot, 4mm cut pile construction **CUSTOM COLOURS AND SIZES AVAILABLE** 