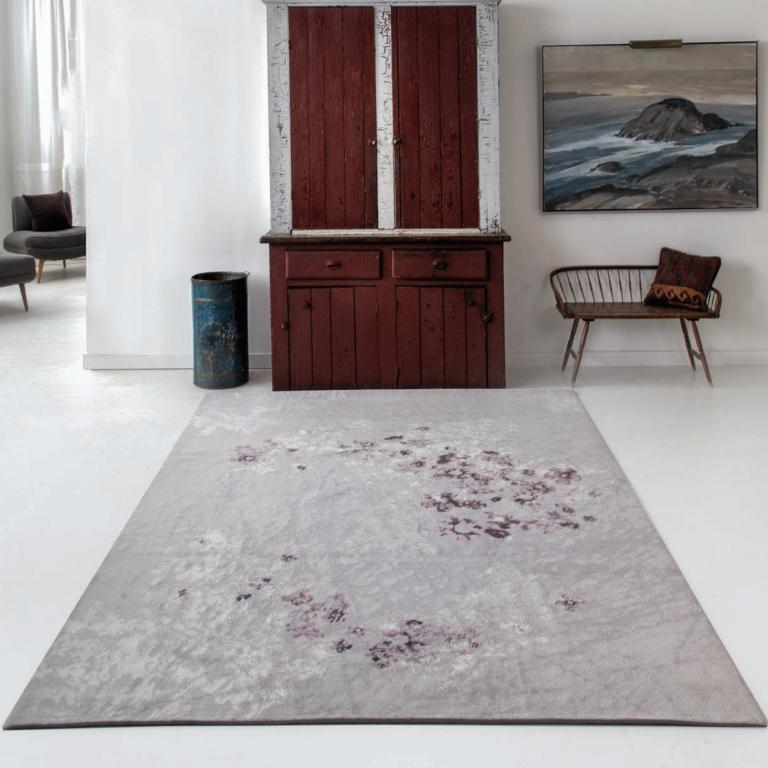

**DREAM - BRONZE** SIZE: 6' x 9', 8' x 10', 9' x 12', 10' x 14' **DETAIL:** Handknotted, 100% pure Chinese silk or Chinese silk with New Zealand wool option, in 100 knot, 4mm cut pile construction **CUSTOM COLOURS AND SIZES AVAILABLE** 