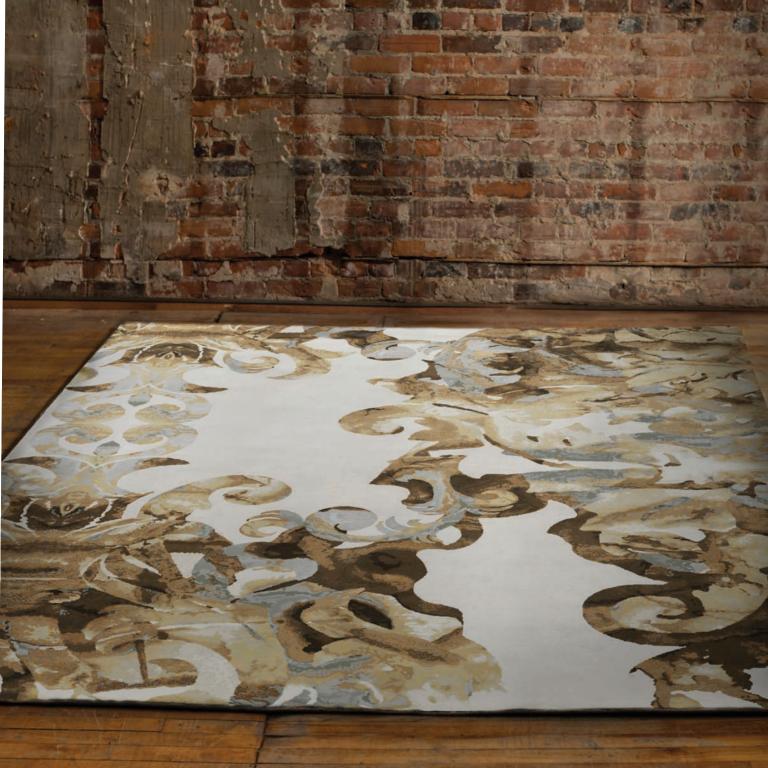

**DREAM - BRONZE** SIZE: 6' x 9', 8' x 10', 9' x 12', 10' x 14' **DETAIL:** Handknotted, 100% pure Chinese silk or Chinese silk with New Zealand wool option, in 100 knot, 4mm cut pile construction **CUSTOM COLOURS AND SIZES AVAILABLE** 