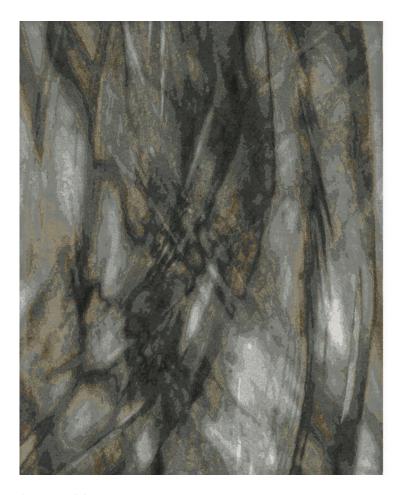

**DREAM - BRONZE** SIZE: 6' x 9', 8' x 10', 9' x 12', 10' x 14' **DETAIL:** Handknotted, 100% pure Chinese silk or Chinese silk with New Zealand wool option, in 100 knot, 4mm cut pile construction **CUSTOM COLOURS AND SIZES AVAILABLE** 