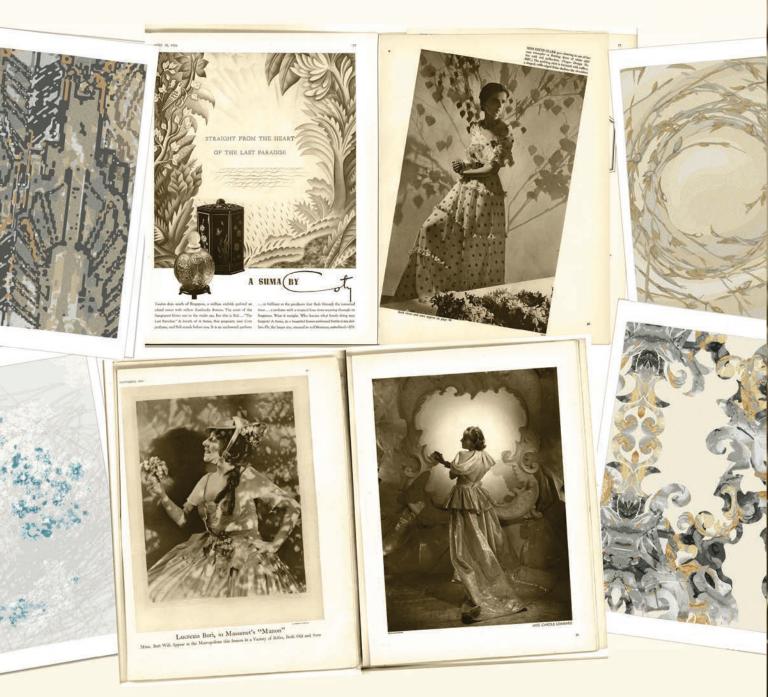

When Creative Director Ana Cunningham stumbled upon a stack of vintage Vogue, Harper's Bazaar and Vanity Fair magazines at a garage sale, she bought them immediately. The publication dates range from 1924 – 1940 and their pages are full of stunning artworks, advertisements and fashion.

And it was exactly those magnificent trends from the Roaring Twenties and the 1930s that sparked the creation of Creative Matters' 25th Anniversary Collection. The latest line of luxurious fair trade rug designs captures the essence of the era with the "silver and golden hues yet intricate patterning" that is reminiscent of F. Scott Fitzgerald's "The Great Gatsby."