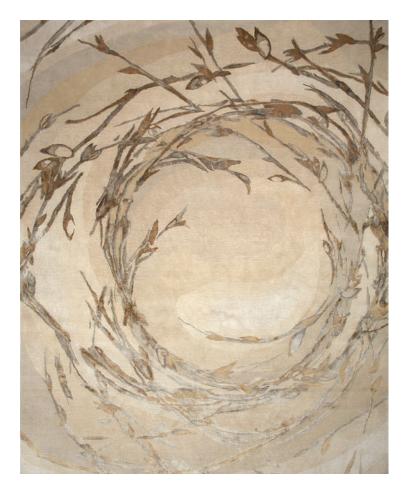

# TWIGGY

DRIFT - AQUA SIZE: 8' × 10', 9' × 12', 10' × 14', 12' × 15' DETAIL: Handknotted, fine Tibetan wool with pure Chinese silk, in 100 knot, 4mm cut pile construction CUSTOM COLOURS AND SIZES AVAILABLE