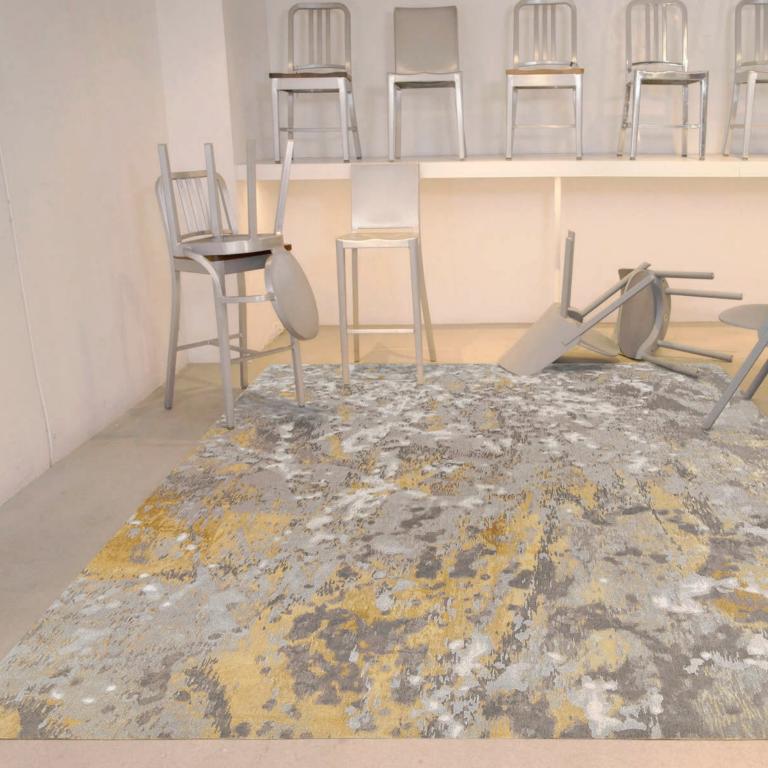

**DREAM - BRONZE** SIZE: 6' x 9', 8' x 10', 9' x 12', 10' x 14' **DETAIL:** Handknotted, 100% pure Chinese silk or Chinese silk with New Zealand wool option, in 100 knot, 4mm cut pile construction **CUSTOM COLOURS AND SIZES AVAILABLE** 