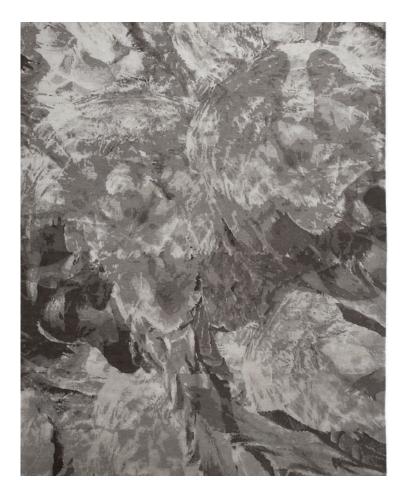

DREAM - BLACK SIZE: 6' × 9', 8' × 10', 9' × 12', 10' × 14' DETAIL: Handknotted, 100% pure Chinese silk or Chinese silk with Tibetan wool option, in 100 knot, 4mm cut pile construction CUSTOM COLOURS AND SIZES AVAILABLE